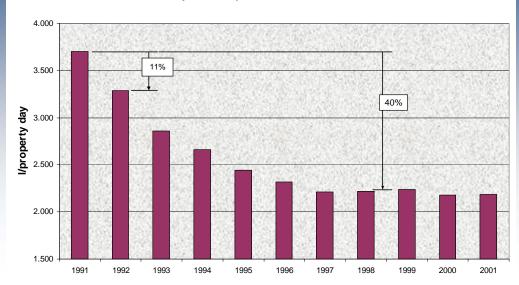

roundwater Type1     |          |                       |          |             |          |
| Groundwater Type2     |          |                       |          |             |          |
| Watermarket           |          |                       |          |             |          |
| Reuse Infrastructures |          |                       |          |             |          |
|                       |          |                       |          |             |          |
|                       |          | Exclusives            |          |             |          |
|                       |          | Institutional Constra | ints     |             |          |
|                       |          | Shared                |          |             |          |





Canal de Isabel II





|         | Apartments | Houses | Commercial | Industrial | Others | Municipal<br>indoor | Municipal<br>outdoor | Global<br>save |
|---------|------------|--------|------------|------------|--------|---------------------|----------------------|----------------|
| Phase 1 | 6,4%       | 11,2%  | 3,8%       | 2,0%       | 11,0%  | 5,0%                | 40,0%                | 8,3%           |
| Phase 2 | 20,0%      | 35,0%  | 20,0%      | 20,0%      | 40,0%  | 20,0%               | 50,0%                | 26,0%          |
| Phase 3 | 80 l/h/    | d      | 50,0%      | 50,0%      | 50,0%  | 50,0%               | 60,0%                | 51,4%          |



#### OPERATION



 COMPULSORY & PUBLIC DOMAIN PROCEDURE
WELL DEFINED OPERATIONAL CRITERIA (Preventive & Reactive)
YEARLY UPDATED



### MEDI