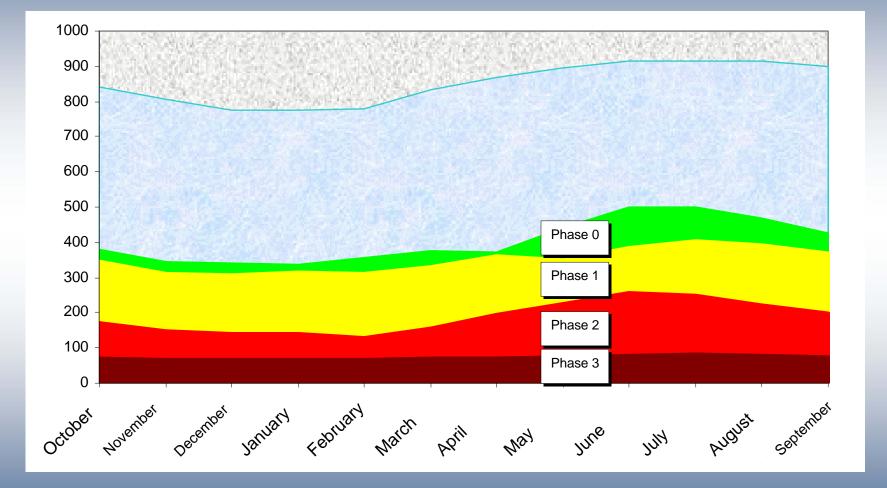

Drought Management Manual 1992

### Water Supply Manual 2003







#### A MANUAL FIXES THESE PROCEDURES



#### PERCEPTION

- > LACK OF REGULATORY FRAMEWORK
- **FUZZY CRITERIA FOR INTEGRATION OF** 
  - DROUGHT IN WATER SUPPLY PLANNING RELIABILITY
  - **GOOD CURRENT STRATEGY (ART.27 PHN)**
- > LACK OF CULTURE FOR PUBLIC INVOLVEMENT
- > LACK OF DEFINITION FOR STANDARDS OF

SERVICE AND DROUGHTS

#### AGREED OR ESTABLISHED CRITERIA



Manual de abastecimiento

del Canal de Isabel II

#### **RISK OF SCARCITY & SHORTAGES**





### TECHNICS

 RUNOFF TIME SERIES ANALYSIS
INTEGRATED ASSESSMENT & USE OF RESOURCES

RELIABLE DEMAND ELASTICITY

ASSESSMENT





#### **RUNOFF TIME SERIES**











### **RELIABLE DEMAND ELASTICITY**







Canal de Isabel II

#### STORAGE MONTHLY TRIGGERING LEVELS





#### **Resources Clasification**

|                       | Ordinary | Complementary         | Reserves | Interchange | Recycled |
|-----------------------|----------|-----------------------|----------|-------------|----------|
| Gravity Sistem CYII   |          |                       |          |             |          |
| Almoguera - Mondéjar  |          |                       |          |             |          |
| Sorbe                 |          |                       |          |             |          |
| Interbasin Transfer   |          |                       |          |             |          |
| Groundwater Type1     |          |                       |          |             |          |
| Groundwater Type2     |          |                       |          |