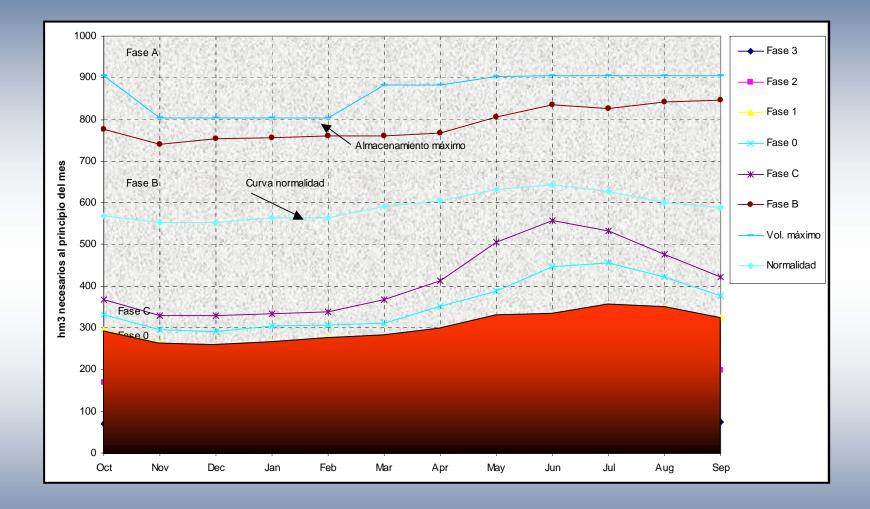

|          |
| Groundwater Type1     |          |                       |          |             |          |
| Groundwater Type2     |          |                       |          |             |          |
| Watermarket           |          |                       |          |             |          |
| Reuse Infrastructures |          |                       |          |             |          |
|                       |          |                       |          |             |          |
|                       |          | Exclusives            |          |             |          |
|                       |          | Institutional Constra | ints     |             |          |
|                       |          | Shared                |          |             |          |





Canal de Isabel II





|         | Apartments | Houses | Commercial | Industrial | Others | Municipal<br>indoor | Municipal<br>outdoor | Global<br>save |
|---------|------------|--------|------------|------------|--------|---------------------|----------------------|----------------|
| Phase 1 | 6,4%       | 11,2%  | 3,8%       | 2,0%       | 11,0%  | 5,0%                | 40,0%                | 8,3%           |
| Phase 2 | 20,0%      | 35,0%  | 20,0%      | 20,0%      | 40,0%  | 20,0%               | 50,0%                | 26,0%          |
| Phase 3 | 80 l/h/    | d      | 50,0%      | 50,0%      | 50,0%  | 50,0%               | 60,0%                | 51,4%          |



#### OPERATION



 COMPULSORY & PUBLIC DOMAIN PROCEDURE
WELL DEFINED OPERATIONAL CRITERIA (Preventive & Reactive)
YE