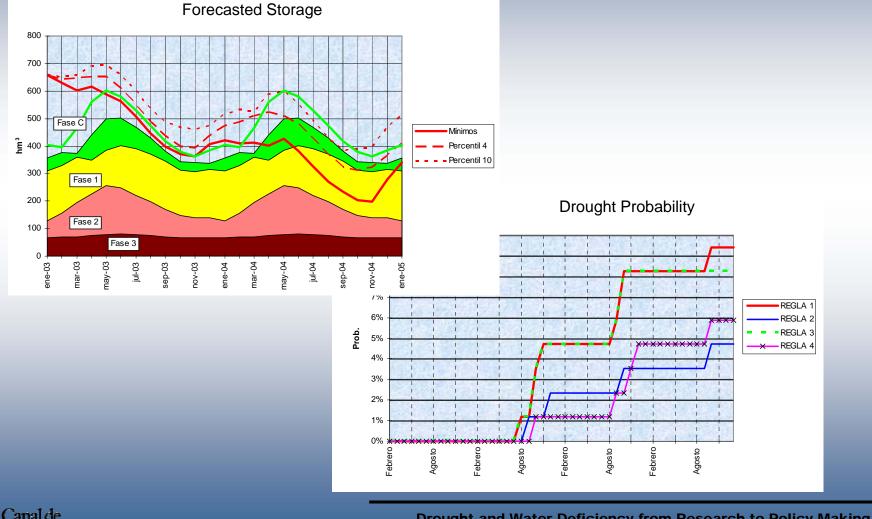

ses | Commercial | Industrial | Others | Municipal<br>indoor | Municipal<br>outdoor | Global<br>save |
|---------|------------|--------|------------|------------|--------|---------------------|----------------------|----------------|
| Phase 1 | 6,4%       | 11,2%  | 3,8%       | 2,0%       | 11,0%  | 5,0%                | 40,0%                | 8,3%           |
| Phase 2 | 20,0%      | 35,0%  | 20,0%      | 20,0%      | 40,0%  | 20,0%               | 50,0%                | 26,0%          |
| Phase 3 | 80 l/h/    | d      | 50,0%      | 50,0%      | 50,0%  | 50,0%               | 60,0%                | 51,4%          |



#### OPERATION



 COMPULSORY & PUBLIC DOMAIN PROCEDURE
WELL DEFINED OPERATIONAL CRITERIA (Preventive & Reactive)
YEARLY UPDATED



### MEDIUM TERM OPERATIONAL PLANNING





#### CONCLUSION

FIRST SPANISH WATER SUPPLY SYSTEM WITH AN APPLIED DROUGHT MANUAL

**FFICIENT USE OF WATER RESOURCES** 

ACCURATE DEMAND MANAGEMENT POLICY
EFFICIENT APPROACH TO A RELIABLE WATER
SUPPLY & ENVIRONMENTAL MANAGEMENT